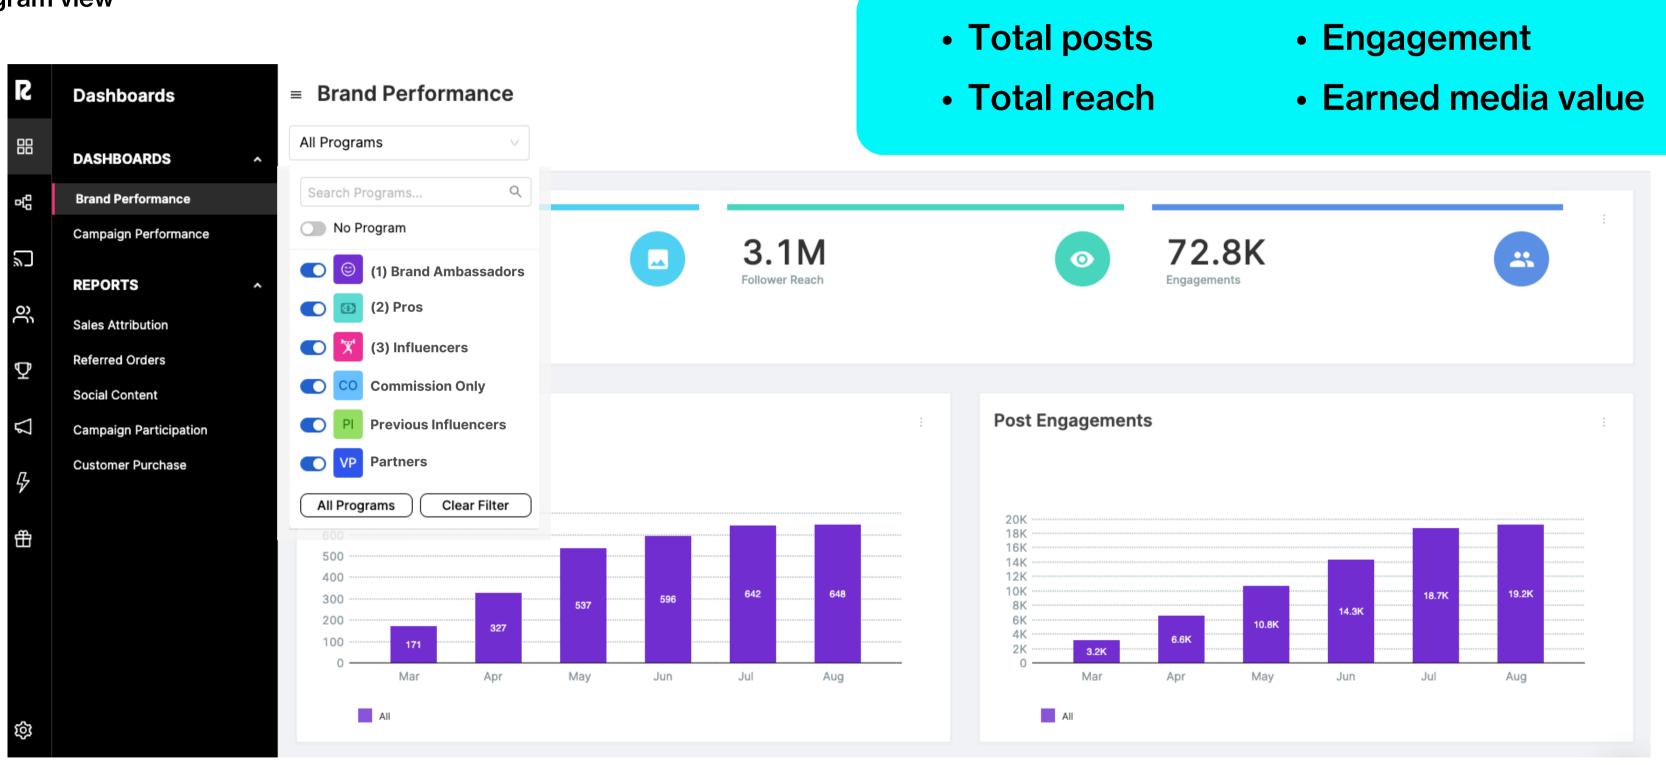

## Brand Ambassador Reporting

Measuring the value and ROI of ambassador and influencer marketing.



### **Brand Performance**

### **Program view**





## **Campaign Performance**

| R       | ← Ambassa          | dor Milesto                    | nes                       |                                      |                               |                              |                      |                          |                 |
|---------|--------------------|--------------------------------|---------------------------|--------------------------------------|-------------------------------|------------------------------|----------------------|--------------------------|-----------------|
|         | Overview           | Content                        | Participant               | t Stats Logist                       | ics                           |                              |                      |