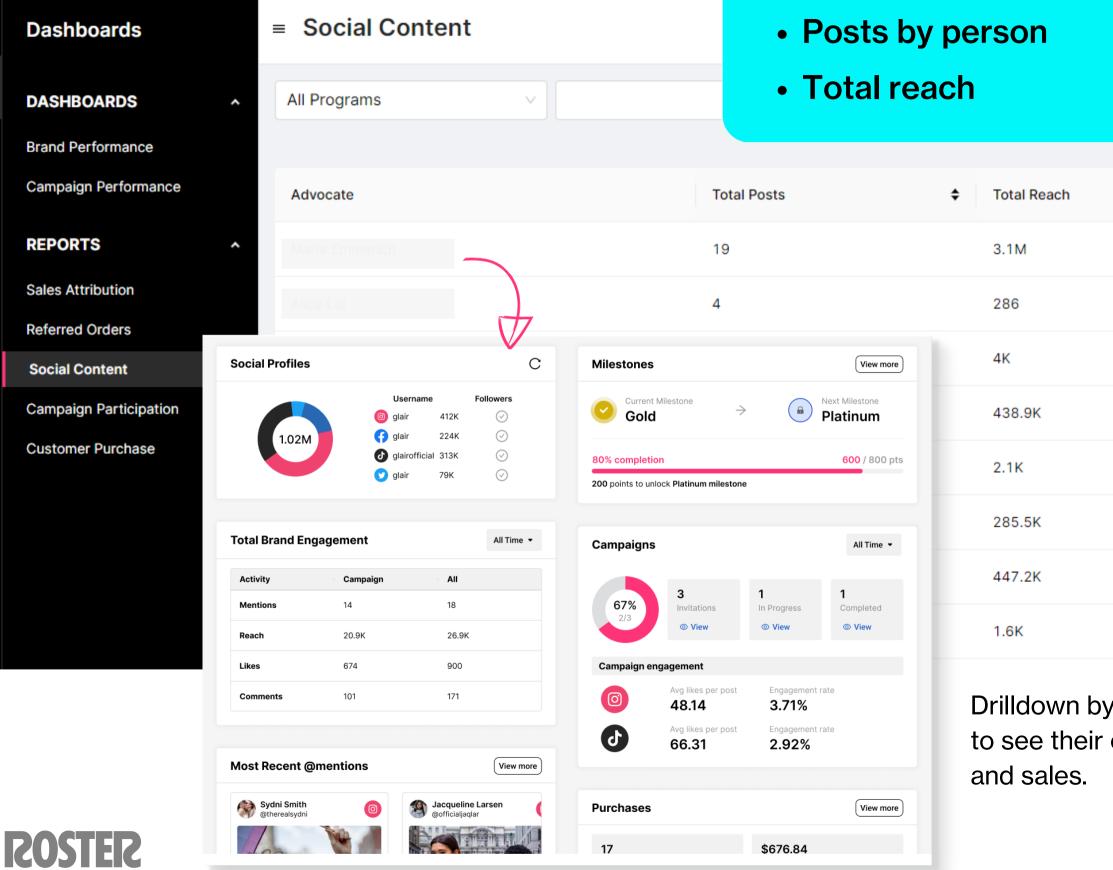

# **Social Content**

| <ul> <li>Engage</li> </ul> | gement |
|----------------------------|--------|
|----------------------------|--------|

- Follower count
- Social feedUGC

| \$<br>Total Engagements | Total Followers |
|-------------------------|-----------------|
| 40.4K                   | 313.8K          |
| 12.5K                   | 158             |
| 11.4K                   | 521             |
| 7.8K                    | 438.9K          |
| 6.7K                    | 434             |
| 6.4K                    | 71.4K           |
| 6.3K                    | 447.2K          |
| 4.4K                    | 275             |

Drilldown by individual advocate to see their content, media value